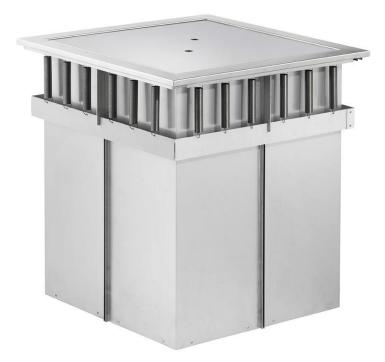

# Drop-in basket dispenser

The E-Pro drop-in unit range offers all the equipment needed for a complete and effective self-service line. The top-quality units are compact in size.

### GENERAL

- Products are designed for the display of standard-sized glassware baskets as part of a self-service line
- Material stainless steel with a seamless finish on visible surfaces
- The removable top is easy to clean

### PERFORMANCE

- The dispensers have lifting springs that can be adjusted according to the weight of the baskets or trays
- Hygienic thanks to the enclosed casing

### **TECHNICAL FEATURES**

- The basket dispenser is dimensioned to hold 500 x 500mm baskets
- All E-Pro drop-in units are CE marked

| TECHNICAL DATA                   |             |
|----------------------------------|-------------|
| Model                            | D-I BD N    |
| External dimensions w x d x h mm | 610x610x650 |
| Net weight kg                    | 19          |
| Unit volume m <sup>3</sup>       | 0,4         |
| Unit dimensions mm               |             |
| height                           | 800         |
| depth                            | 700         |
| width                            | 700         |