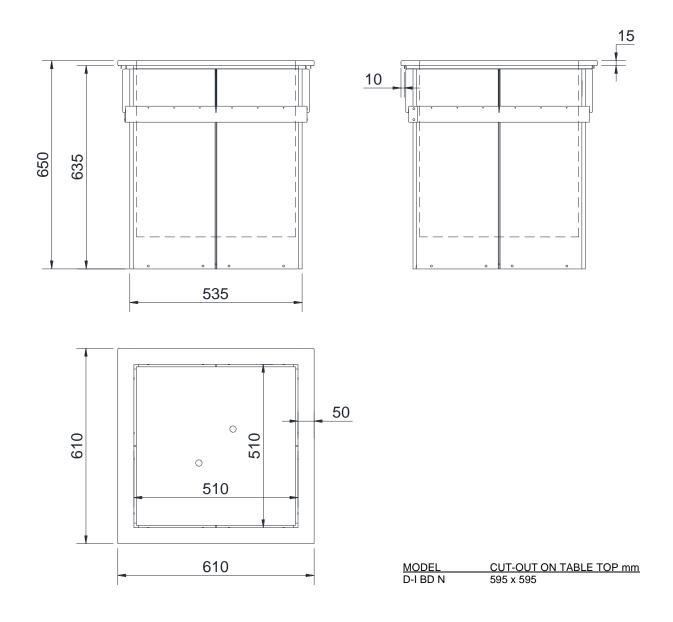

### **TECHNICAL FEATURES**

- The basket dispenser is dimensioned to hold 500 x 500mm baskets
- All E-Pro drop-in units are CE marked

| TECHNICAL DATA                   |             |
|----------------------------------|-------------|
| Model                            | D-I BD N    |
| External dimensions w x d x h mm | 610x610x650 |
| Net weight kg                    | 19          |
| Unit volume m <sup>3</sup>       | 0,4         |
| Unit dimensions mm               |             |
| height                           | 800         |
| depth                            | 700         |
| width                            | 700         |