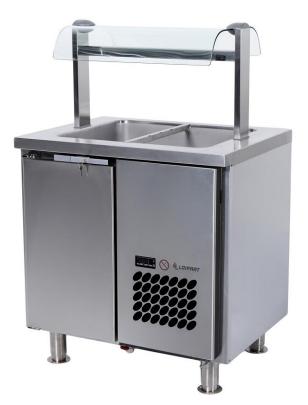

# Refrigerated cold well

The range of cold units includes various types of refrigerated drawers, cabinets and worktops. Thanks to the flexible modular construction, they are easy to combine to create a customised food service system that best suits personal requirements. All units are made of stainless steel and comply with the hygiene standards for professional kitchens.

#### **GENERAL**

- Products are designed for the short-term storage and serving of cold food
- All surfaces are made of stainless steel
- Ø63mm adjustable marine feet, with a height adjustment range of -20/+40mm
- GN-sized cupboards
- Removable PVC plastic magnetic gaskets
- The refrigerated wells have hygienic rounded corners and GN1/1 dividers as standard option
- .

# Refrigerated cold well, CDGNS serie

- Temperature range: **+4...+6°C** (maximun ambient temperature of +30 °C in cold storage)
- Refrigerator modules 460mm wide model: C1
- Refrigerator modules 860mm wide model: C1, CH
- Refrigerator modules 1260mm wide model: CH
- Unit modules: 1

#### **Unit modules**

1 Cupboard with a closed door, locking latch with key, two removable shelves and five pairs of removable shelf brackets for GN containers.

1