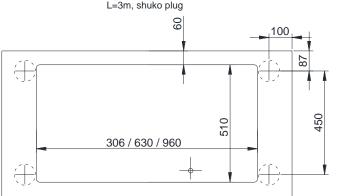

| TECHNICAL DATA                                    |               |               |                |
|---------------------------------------------------|---------------|---------------|----------------|
| Model                                             | CDGNS-M-C1    | CDGNS-M-1-C1  | CDGNS-M-1-CH-1 |
| External dimensions w x d x h mm                  | 460x650x900   | 860x650x900   | 1260x650x900   |
| Temperature range (cold well and display case) °C | +4+6 (+4+12)  | +4+6 (+4+12)  | +4+6 (+4+12)   |
| Internal volume dm <sup>3</sup>                   | 92            | 182           | 292            |
| Type of refrigerant, g, GWP                       | R290, 150, 3  | R290, 150, 3  | R290, 150, 3   |
| tCO <sup>2</sup> -ekv                             | 0,00045       | 0,00045       | 0,00045        |
| Electrical connection V, Hz                       | 230 1N, 50/60 | 230 1N, 50/60 | 230 1N, 50/60  |
| Connected load kW                                 | 0,25          | 0,25          | 0,50           |
| Enclosure class                                   | IP44          | IP44          | IP44           |
| Net weight kg                                     | 62            | 94            | 131            |
| Unit volume m <sup>3</sup>                        | 0,4           | 0,7           | 1,0            |
| Unit dimensions mm                                |               |               |                |
| height                                            | 1050          | 1050          | 1050           |
| depth                                             | 750           | 750           | 750            |
| width                                             | 500           | 900           | 1300           |