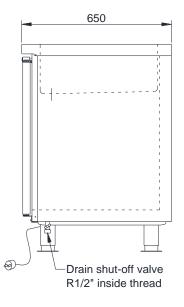

| TECHNICAL DATA                                    |               |               |                |
|---------------------------------------------------|---------------|---------------|----------------|
| Model                                             | CDGNS-M-C1    | CDGNS-M-1-C1  | CDGNS-M-1-CH-1 |
| External dimensions w x d x h mm                  | 460x650x900   | 860x650x900   | 1260x650x900   |
| Temperature range (cold well and display case) °C | +4+6 (+4+12)  | +4+6 (+4+12)  | +4+6 (+4+12)   |
| Internal volume dm <sup>3</sup>                   | 92            | 182           | 292            |
| Type of refrigerant, g, GWP                       | R290, 150, 3  | R290, 150, 3  | R290, 150, 3   |
| tCO <sup>2</sup> -ekv                             | 0,00045       | 0,00045       | 0,00045        |
| Electrical connection V, Hz                       | 230 1N, 50/60 | 230 1N, 50/60 | 230 1N, 50/60  |
| Connected load kW                                 | 0,25          | 0,25          | 0,50           |
| Enclosure class                                   | IP44          | IP44          | IP44           |
| Net weight kg                                     | 62            | 94            | 131            |
| Unit volume m <sup>3</sup>                        | 0,4           | 0,7           | 1,0            |
| Unit dimensions mm                                |               |               |                |
| height                                            | 1050          | 1050          | 1050           |
| depth                                             | 750           | 750           | 750            |
| width                                             | 500           | 900           | 1300           |