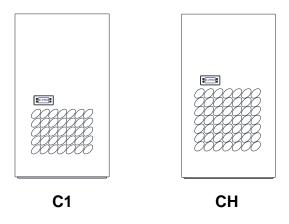

# Refrigerated cold well, CDGNS serie

- Temperature range: **+4...+6°C** (maximun ambient temperature of +30 °C in cold storage)
- Refrigerator modules 460mm wide model: C1
- Refrigerator modules 860mm wide model: C1, CH
- Refrigerator modules 1260mm wide model: CH
- Unit modules: 1

## Refrigerator modules CDGNS serie

- C1 Refrigerator module 250W without drawer, temperature range +4...+6°C
- CH Refrigerator module 500W without drawer, temperature range +4...+6°C