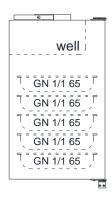

#### **GENERAL**

- Products are designed for the short-term storage and serving of cold food
- All surfaces are made of stainless steel
- Ø63mm adjustable marine feet, with a height adjustment range of -20/+40mm
- GN-sized cupboards
- Removable PVC plastic magnetic gaskets
- The refrigerated wells have hygienic rounded corners and GN1/1 dividers as standard option
- .

#### **Unit modules**

1 Cupboard with a closed door, locking latch with key, two removable shelves and five pairs of removable shelf brackets for GN containers.

1