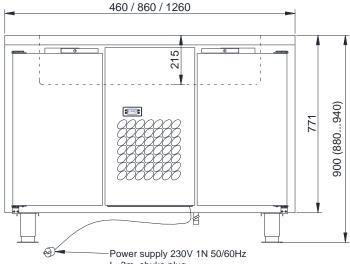

# Refrigerated cold well, CDGNS serie

- Temperature range: **+4...+6°C** (maximun ambient temperature of +30 °C in cold storage)
- Refrigerator modules 460mm wide model: C1
- Refrigerator modules 860mm wide model: C1, CH
- Refrigerator modules 1260mm wide model: CH
- Unit modules: 1

| TECHNICAL DATA                                    |               |               |                |
|---------------------------------------------------|---------------|---------------|----------------|
| Model                                             | CDGNS-M-C1    | CDGNS-M-1-C1  | CDGNS-M-1-CH-1 |
| External dimensions w x d x h mm                  | 460x650x900   | 860x650x900   | 1260x650x900   |
| Temperature range (cold well and display case) °C | +4+6 (+4+12)  | +4+6 (+4+12)  | +4+6 (+4+12)   |
| Internal volume dm <sup>3</sup>                   | 92            | 182           | 292            |
| Type of refrigerant, g, GWP                       | R290, 150, 3  | R290, 150, 3  | R290, 150, 3   |
| tCO <sup>2</sup> -ekv                             | 0,00045       | 0,00045       | 0,00045        |
| Electrical connection V, Hz                       | 230 1N, 50/60 | 230 1N, 50/60 | 230 1N, 50/60  |
| Connected load kW                                 | 0,25          | 0,25          | 0,50           |
| Enclosure class                                   | IP44          | IP44          | IP44           |
| Net weight kg                                     | 62            | 94            | 131            |
| Unit volume m <sup>3</sup>                        | 0,4           | 0,7           | 1,0            |
| Unit dimensions mm                                |               |               |                |
| height                                            | 1050          | 1050          | 1050           |
| depth                                             | 750           | 750           | 750            |
| width                                             | 500           | 900           | 1300           |