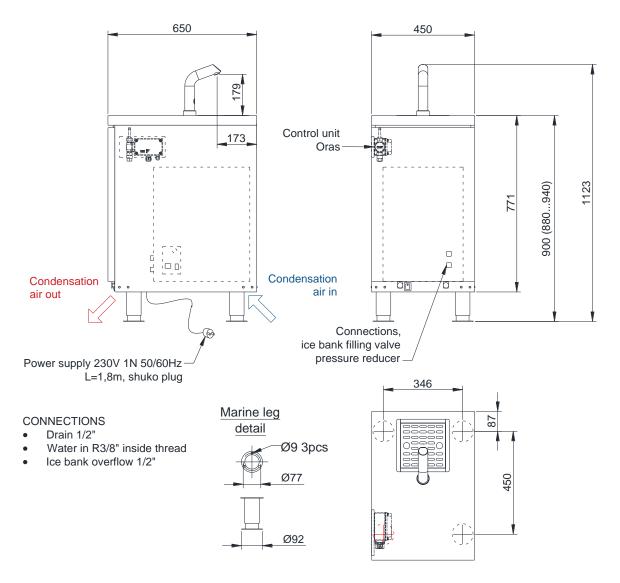

# Refrigerated water dispenser with optical tap

| TECHNICAL DATA                     |                 |
|------------------------------------|-----------------|
| Model                              | WDO-M           |
| External dimensions w x d x h      | 450x650x1123    |
| Water volume I/h                   | 65              |
| Water volume in continuous use I/h | 40              |
| Ice bank 4.5kg                     | included        |
| Temperature range °C               | +3+10           |
| Type refrigerant, , charge g, GWP  | R134, 160, 1430 |
| tCO <sup>2</sup> -ekv              | 0,229           |
| Electrical connection V, Hz        | 230 1N, 50/60   |
| Connected load kW                  | 0,31            |
| Enclosure class                    | IP44            |
| Net weight kg                      | 63              |
| Unit volume m <sup>3</sup>         | 0,5             |
| Unit dimensions mm                 |                 |
| height                             | 1300            |
| width                              | 500             |
| depth                              | 700             |