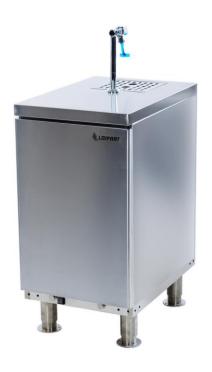

# Refrigerated water dispenser with mechanical tap

| TECHNICAL DATA                     |                 |
|------------------------------------|-----------------|
| Model                              | WDM-M           |
| External dimensions w x d x h mm   | 450x650x1141    |
| Water volume I/h                   | 65              |
| Water volume in continuous use I/h | 40              |
| Ice bank 4.5kg                     | included        |
| Temperature range °C               | +3+10           |
| Type refrigerant, charge g, GWP    | R134, 160, 1430 |
| tCO <sup>2</sup> -ekv              | 0,229           |
| Electrical connection V, Hz        | 230 1N, 50/60   |
| Connected load kW                  | 0,30            |
| Enclosure class                    | IP44            |
| Net weight kg                      | 63              |
| Unit volume m <sup>3</sup>         | 0,5             |
| Unit dimensions mm                 |                 |
| height                             | 1300            |
| width                              | 500             |
| depth                              | 700             |