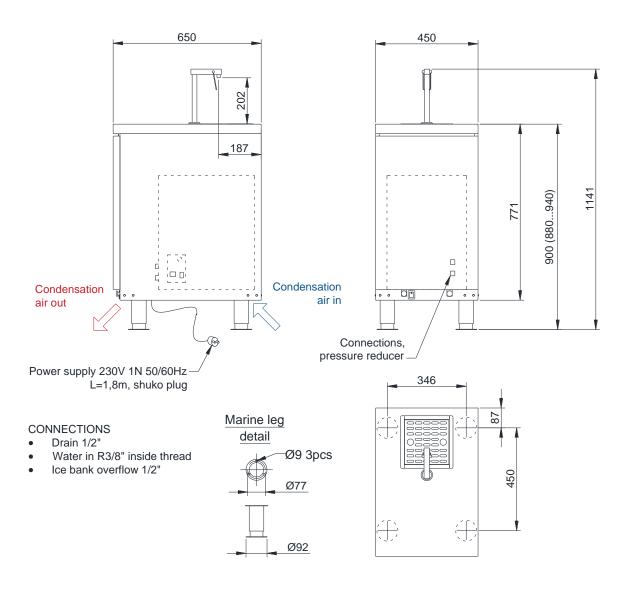

# Refrigerated water dispenser with mechanical tap

| TECHNICAL DATA                     |                 |
|------------------------------------|-----------------|
| Model                              | WDM-M           |
| External dimensions w x d x h mm   | 450x650x1141    |
| Water volume I/h                   | 65              |
| Water volume in continuous use I/h | 40              |
| Ice bank 4.5kg                     | included        |
| Temperature range °C               | +3+10           |
| Type refrigerant, charge g, GWP    | R134, 160, 1430 |
| tCO <sup>2</sup> -ekv              | 0,229           |
| Electrical connection V, Hz        | 230 1N, 50/60   |
| Connected load kW                  | 0,30            |
| Enclosure class                    | IP44            |
| Net weight kg                      | 63              |
| Unit volume m <sup>3</sup>         | 0,5             |
| Unit dimensions mm                 |                 |
| height                             | 1300            |
| width                              | 500             |
| depth                              | 700             |