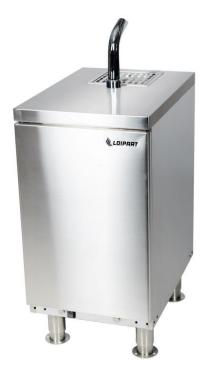

# Refrigerated water dispenser with optical tap

| TECHNICAL DATA                     |                 |
|------------------------------------|-----------------|
| Model                              | WDO-M           |
| External dimensions w x d x h      | 450x650x1123    |
| Water volume I/h                   | 65              |
| Water volume in continuous use I/h | 40              |
| Ice bank 4.5kg                     | included        |
| Temperature range °C               | +3+10           |
| Type refrigerant, , charge g, GWP  | R134, 160, 1430 |
| tCO <sup>2</sup> -ekv              | 0,229           |
| Electrical connection V, Hz        | 230 1N, 50/60   |
| Connected load kW                  | 0,31            |
| Enclosure class                    | IP44            |
| Net weight kg                      | 63              |
| Unit volume m <sup>3</sup>         | 0,5             |
| Unit dimensions mm                 |                 |
| height                             | 1300            |
| width                              | 500             |
| depth                              | 700             |