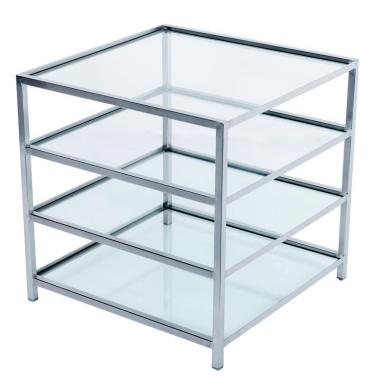

### Table top basket racks

The range of marine neutral furniture includes various types of tables, cabinets, shelves, trolleys and racks. Thanks to the flexible modular construction they are easy to combine to create customised solutions that meets all requirements. All units are made of stainless steel and comply with the hygiene and other standards for professional kitchens.

### GENERAL

- Easy to clean stainless steel construction
- Three and four level options
- Raised edges prevent goods from falling
- Finishing is available s/s brush or powder paint in RAL standard colours
- Special executions and sizes are available on request

# Table top glass shelf four levels

| TECHNICAL DATA                   |               |               |
|----------------------------------|---------------|---------------|
| Model                            | N-043-4-40x60 | N-043-4-60x60 |
| External dimensions w x d x h mm | 400x600x600   | 600x600x600   |
| Net weight kg                    | 17            | 23            |
| Unit volume m <sup>3</sup>       | 0,22          | 0,32          |
| Unit dimensions mm               |               |               |
| height                           | 750           | 750           |
| depth                            | 650           | 650           |
| width                            | 450           | 650           |