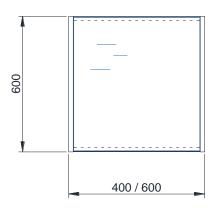

# Table top glass shelf three levels

| TECHNICAL DATA                   |               |               |
|----------------------------------|---------------|---------------|
| Model                            | N-043-3-40x60 | N-043-3-60x60 |
| External dimensions w x d x h mm | 400x600x600   | 600x600x600   |
| Net weight kg                    | 13            | 17            |
| Unit volume m <sup>3</sup>       | 0,22          | 0,32          |
| Unit dimensions mm               |               |               |
| height                           | 750           | 750           |
| depth                            | 650           | 650           |
| width                            | 450           | 650           |

# Table top glass shelf four levels

| TECHNICAL DATA                   |               |               |
|----------------------------------|---------------|---------------|
| Model                            | N-043-4-40x60 | N-043-4-60x60 |
| External dimensions w x d x h mm | 400x600x600   | 600x600x600   |
| Net weight kg                    | 17            | 23            |
| Unit volume m <sup>3</sup>       | 0,22          | 0,32          |
| Unit dimensions mm               |               |               |
| height                           | 750           | 750           |
| depth                            | 650           | 650           |
| width                            | 450           | 650           |