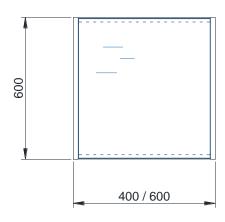

# Table top glass shelf three levels

| TECHNICAL DATA                   |               |               |
|----------------------------------|---------------|---------------|
| Model                            | N-043-3-40x60 | N-043-3-60x60 |
| External dimensions w x d x h mm | 400x600x600   | 600x600x600   |
| Net weight kg                    | 13            | 17            |
| Unit volume m <sup>3</sup>       | 0,22          | 0,32          |
| Unit dimensions mm               |               |               |
| height                           | 750           | 750           |
| depth                            | 650           | 650           |
| width                            | 450           | 650           |

# Table top glass shelf four levels

| TECHNICAL DATA                   |               |               |
|----------------------------------|---------------|---------------|
| Model                            | N-043-4-40x60 | N-043-4-60x60 |
| External dimensions w x d x h mm | 400x600x600   | 600x600x600   |
| Net weight kg                    | 17            | 23            |
| Unit volume m <sup>3</sup>       | 0,22          | 0,32          |
| Unit dimensions mm               |               |               |
| height                           | 750           | 750           |
| depth                            | 650           | 650           |
| width                            | 450           | 650           |