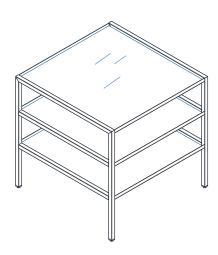

### Table top basket racks

The range of marine neutral furniture includes various types of tables, cabinets, shelves, trolleys and racks. Thanks to the flexible modular construction they are easy to combine to create customised solutions that meets all requirements. All units are made of stainless steel and comply with the hygiene and other standards for professional kitchens.

### GENERAL

- Easy to clean stainless steel construction
- Three and four level options
- Raised edges prevent goods from falling
- Finishing is available s/s brush or powder paint in RAL standard colours
- Special executions and sizes are available on request

#### **TECHNICAL FEATURES**

- Frame s/s 20x20mm
- Detachable shelves are tempered safety glass with chamfered edges
- Welded construction
- Adjustable legs and bolt fixation option to table top as standard feature