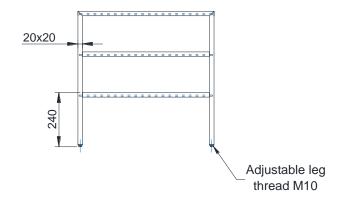

#### **TECHNICAL FEATURES**

- Frame s/s 20x20mm
- Detachable shelves are tempered safety glass with chamfered edges
- Welded construction
- Adjustable legs and bolt fixation option to table top as standard feature

# Table top glass shelf three levels

| TECHNICAL DATA                   |               |               |
|----------------------------------|---------------|---------------|
| Model                            | N-043-3-40x60 | N-043-3-60x60 |
| External dimensions w x d x h mm | 400x600x600   | 600x600x600   |
| Net weight kg                    | 13            | 17            |
| Unit volume m <sup>3</sup>       | 0,22          | 0,32          |
| Unit dimensions mm               |               |               |
| height                           | 750           | 750           |
| depth                            | 650           | 650           |
| width                            | 450           | 650           |

# Table top glass shelf four levels

| TECHNICAL DATA                   |               |               |
|----------------------------------|---------------|---------------|
| Model                            | N-043-4-40x60 | N-043-4-60x60 |
| External dimensions w x d x h mm | 400x600x600   | 600x600x600   |
| Net weight kg                    | 17            | 23            |
| Unit volume m <sup>3</sup>       | 0,22          | 0,32          |
| Unit dimensions mm               |               |               |
| height                           | 750           | 750           |
| depth                            | 650           | 650           |
| width                            | 450           | 650           |