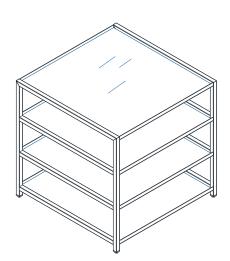

# Table top glass shelf four levels

| TECHNICAL DATA                   |               |               |
|----------------------------------|---------------|---------------|
| Model                            | N-043-4-40x60 | N-043-4-60x60 |
| External dimensions w x d x h mm | 400x600x600   | 600x600x600   |
| Net weight kg                    | 17            | 23            |
| Unit volume m <sup>3</sup>       | 0,22          | 0,32          |
| Unit dimensions mm               |               |               |
| height                           | 750           | 750           |
| depth                            | 650           | 650           |
| width                            | 450           | 650           |