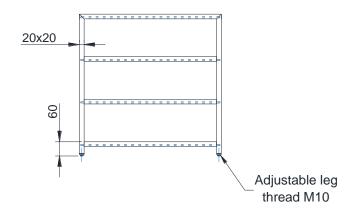

#### **TECHNICAL FEATURES**

- Frame s/s 20x20mm
- Detachable shelves are tempered safety glass with chamfered edges
- Welded construction
- Adjustable legs and bolt fixation option to table top as standard feature