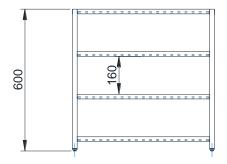

# Table top glass shelf three levels

| TECHNICAL DATA                   |               |               |
|----------------------------------|---------------|---------------|
| Model                            | N-043-3-40x60 | N-043-3-60x60 |
| External dimensions w x d x h mm | 400x600x600   | 600x600x600   |
| Net weight kg                    | 13            | 17            |
| Unit volume m <sup>3</sup>       | 0,22          | 0,32          |
| Unit dimensions mm               |               |               |
| height                           | 750           | 750           |
| depth                            | 650           | 650           |
| width                            | 450           | 650           |

# Table top glass shelf four levels

| TECHNICAL DATA                   |               |               |
|----------------------------------|---------------|---------------|
| Model                            | N-043-4-40x60 | N-043-4-60x60 |
| External dimensions w x d x h mm | 400x600x600   | 600x600x600   |
| Net weight kg                    | 17            | 23            |
| Unit volume m <sup>3</sup>       | 0,22          | 0,32          |
| Unit dimensions mm               |               |               |
| height                           | 750           | 750           |
| depth                            | 650           | 650           |
| width                            | 450           | 650           |