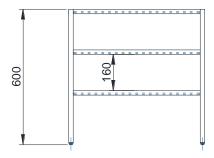

# Table top glass shelf three levels

| TECHNICAL DATA                   |               |               |
|----------------------------------|---------------|---------------|
| Model                            | N-043-3-40x60 | N-043-3-60x60 |
| External dimensions w x d x h mm | 400x600x600   | 600x600x600   |
| Net weight kg                    | 13            | 17            |
| Unit volume m <sup>3</sup>       | 0,22          | 0,32          |
| Unit dimensions mm               |               |               |
| height                           | 750           | 750           |
| depth                            | 650           | 650           |
| width                            | 450           | 650           |

# Table top glass shelf four levels

| TECHNICAL DATA                   |               |               |
|----------------------------------|---------------|---------------|
| Model                            | N-043-4-40x60 | N-043-4-60x60 |
| External dimensions w x d x h mm | 400x600x600   | 600x600x600   |
| Net weight kg                    | 17            | 23            |
| Unit volume m <sup>3</sup>       | 0,22          | 0,32          |
| Unit dimensions mm               |               |               |
| height                           | 750           | 750           |
| depth                            | 650           | 650           |
| width                            | 450           | 650           |