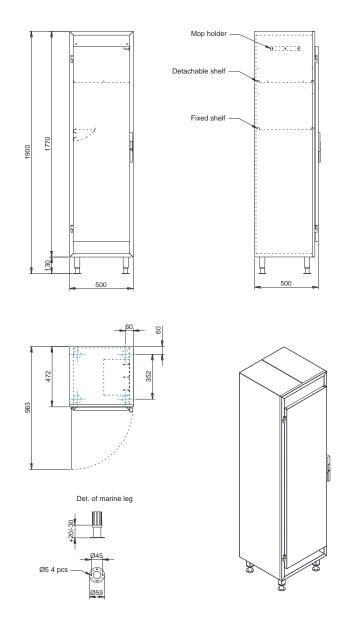

# **Cleaning locker 500**

Left hinged version shown

| TECHNICAL DATA                   |              |              |  |
|----------------------------------|--------------|--------------|--|
| Model                            | N-024L-5x5   | N-024R-5x5   |  |
| External dimensions w x d x h mm | 500x500x1900 | 500x500x1900 |  |
| Hinges                           | left         | right        |  |
| Net weight kg                    | 51           | 51           |  |
| Internal volume dm <sup>3</sup>  | 348          | 348          |  |
| Unit volume m <sup>3</sup>       | 0,62         | 0,62         |  |
| Unit dimensions mm               |              |              |  |
| height                           | 2050         | 2050         |  |
| depth                            | 550          | 550          |  |
| width                            | 550          | 550          |  |

Due to continuous product development we reserve the right to technical changes without notice.