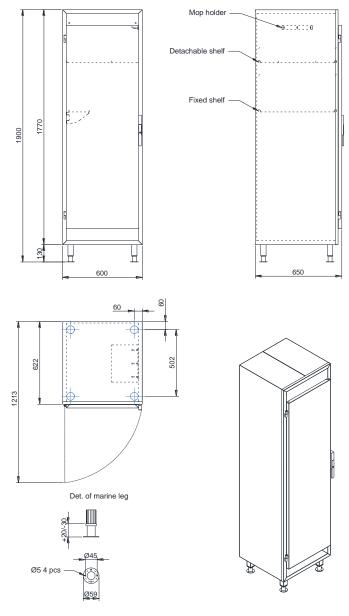

# **Cleaning locker 650**

Left hinged version shown

| TECHNICAL DATA                   |              |              |  |
|----------------------------------|--------------|--------------|--|
| Model                            | N-024L-6x6,5 | N-024R-6x6,5 |  |
| External dimensions w x d x h mm | 600x650x1900 | 600x650x1900 |  |
| Hinges                           | left         | right        |  |
| Net weight kg                    | 67           | 67           |  |
| Internal volume dm <sup>3</sup>  | 565          | 565          |  |
| Unit volume m <sup>3</sup>       | 0,93         | 0,93         |  |
| Unit dimensions mm               |              |              |  |
| height                           | 2050         | 2050         |  |
| depth                            | 700          | 700          |  |
| width                            | 650          | 650          |  |

Due to continuous product development we reserve the right to technical changes without notice.