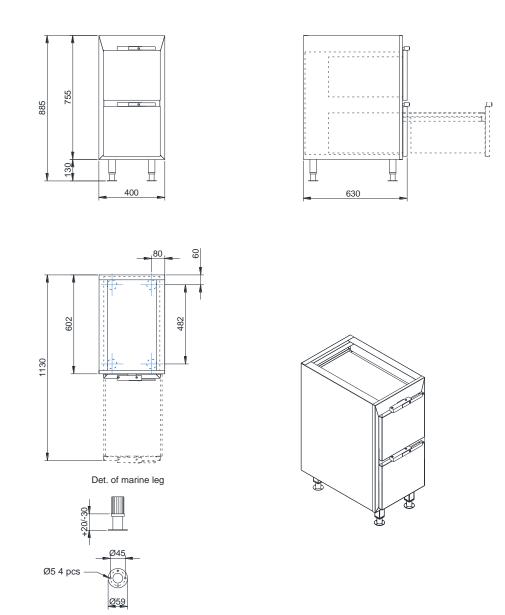

## **Undercounter drawer D2**

| TECHNICAL DATA                                |                |                |
|-----------------------------------------------|----------------|----------------|
| Model                                         | N-028-D2-4x6,3 | N-028-D2-5x6,3 |
| External dimensions w x d x h mm              | 400x630x885    | 500x630x885    |
| Net weight kg                                 | 36             | 41             |
| Internal volume (load volume) dm <sup>3</sup> | 65             | 87             |
| Unit volume m <sup>3</sup>                    | 0,32           | 0,39           |
| Unit dimensions mm                            |                |                |
| height                                        |                |                |
| depth                                         | 1035           | 1035           |
| width                                         | 680            | 680            |
|                                               | 450            | 550            |

Due to continuous product development we reserve the right to technical changes without notice.