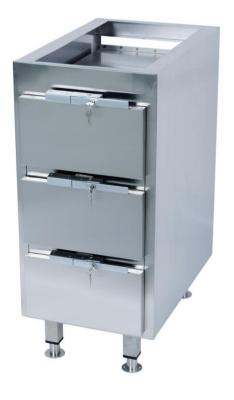

### **Undercounter drawer**

The range of marine neutral furniture includes various types of tables, cabinets, shelves, trolleys and racks. Thanks to the flexible modular construction they are easy to combine to create customised solutions that meets all requirements. All units are made of stainless steel and comply with the hygiene and other standards for professional kitchens.

#### GENERAL

- Easy to clean stainless steel construction
- Two and three drawer options
- Marine locking latch with a key lock
- Special executions and sizes available on request
- Wide range of accessories

#### TECHNICAL FEATURES

- Double body and doors s/s t=0,80mm
- Long extension sliding rails
- Welded construction
- Adjustable legs with bolt holes
- S/s brush exterior

## **Undercounter drawer D3**

| TECHNICAL DATA                                |                |                |
|-----------------------------------------------|----------------|----------------|
| Model                                         | N-028-D3-4x6,3 | N-028-D3-5x6,3 |
| External dimensions w x d x h mm              | 400x630x885    | 500x630x885    |
| Net weight kg                                 | 41             | 47             |
| Internal volume (load volume) dm <sup>3</sup> | 54             | 72             |
| Unit volume m <sup>3</sup>                    | 0,32           | 0,39           |
| Unit dimensions mm                            |                |                |
| height                                        |                |                |
| depth                                         | 1035           | 1035           |
| width                                         | 680            | 680            |
|                                               | 450            | 550            |