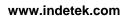

## **Undercounter drawer D3**

| TECHNICAL DATA                                |                |                |
|-----------------------------------------------|----------------|----------------|
| Model                                         | N-028-D3-4x6,3 | N-028-D3-5x6,3 |
| External dimensions w x d x h mm              | 400x630x885    | 500x630x885    |
| Net weight kg                                 | 41             | 47             |
| Internal volume (load volume) dm <sup>3</sup> | 54             | 72             |
| Unit volume m <sup>3</sup>                    | 0,32           | 0,39           |
| Unit dimensions mm                            |                |                |
| height                                        |                |                |
| depth                                         | 1035           | 1035           |
| width                                         | 680            | 680            |
|                                               | 450            | 550            |

Due to continuous product development we reserve the right to technical changes without notice.